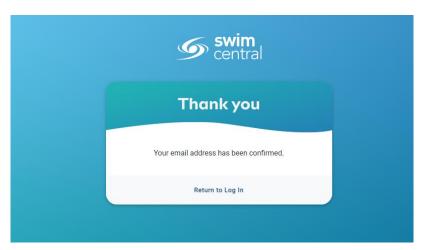

From the email confirmation you will be taken to the below page where you can click **Return to Log In** 

Enter your new details & click *Login*. Follow the prompts to access your Swim Central homepage and edit your details.