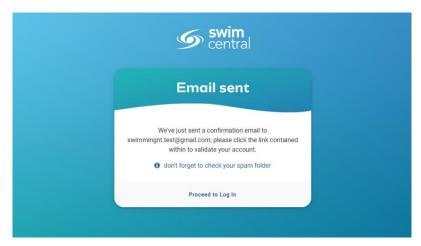

## Click Register for an Account

Enter your email address & create a password. Accept the T&C's. Click Register

OR CONTINUE WITH

Already have a Swim Central account? Log In

G GOOGLE

FACEBO

A confirmation email will be sent to the registered email address. You will need to access you inbox and click the confirmation link in the email before proceeding.