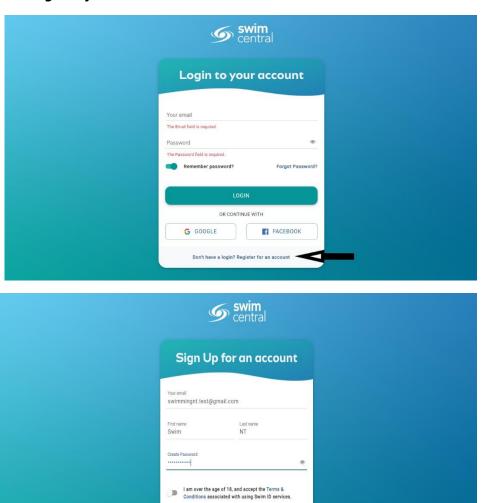

## Click Register for an Account

Enter your email address & create a password. Accept the T&C's. Click Register

OR CONTINUE WITH

Already have a Swim Central account? Log In

G GOOGLE

FACEBO

A confirmation email will be sent to the registered email address. You will need to access you inbox and click the confirmation link in the email before proceeding.