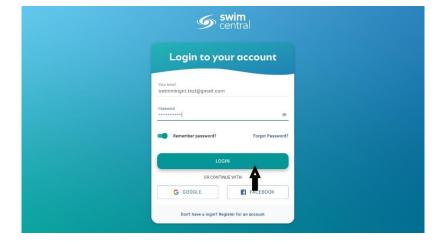

From the email confirmation you will be taken to the below page where you can click **Return to Log In** 

Enter your new details & click *Login*. Follow the prompts to access your Swim Central homepage and edit your details.