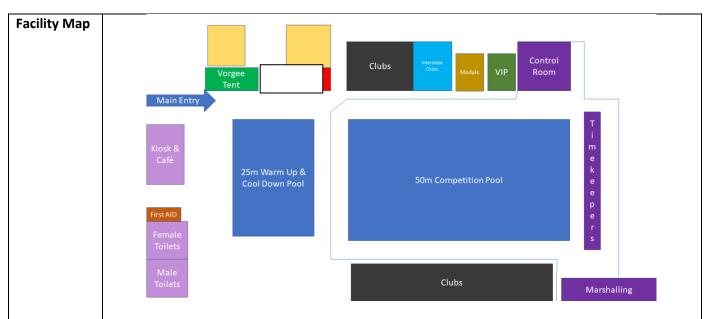

| Warm Up     | A warm up procedure for the competition pool will be available in the Team Managers                  |
|-------------|------------------------------------------------------------------------------------------------------|
| Procedure   | Program.                                                                                             |
| Competition |                                                                                                      |
| Pool        |                                                                                                      |
| 25m Pool    | During competitions the 25m Pool, will be open for any swimmers to warm up/cool down only.           |
| Access      | Lanes 1-5 will be general warm up lanes and lane 6 will be reserved for dive practise only.          |
|             | Lanes 1 5 will be general warm up lanes and lane 6 will be reserved for dive practise only.          |
|             | Access to the 25m is only for athletes wishing to warm up/cool down. Any non-athletes in the         |
|             | 25m pool will be asked to exit the pool.                                                             |
|             |                                                                                                      |
| Behavioural | All persons participating in the 2020 NT Short Course Championships must adhere to the               |
| Guidelines  | behavioural guidelines/code of conduct which can be found on the Swimming NT Website                 |
|             |                                                                                                      |
|             | LINK:                                                                                                |
|             | https://nt.swimming.org.au/sites/default/files/assets/documents/SAL%20Behavioural%20Guid             |
|             | elines.pdf                                                                                           |
|             |                                                                                                      |
| Lost        | Any lost property is to be handed into the Vorgee Merchandise tent, lost property will be            |
| Property    | available for collection from the Vorgee tent until the end of last event on scheduled for the       |
|             | morning session, at the conclusion of session lost property will be handed into the YMCA kiosk.      |
|             |                                                                                                      |
| First Aid   | Venue staff are trained in first responder care and will be providing general first aid coverage for |
|             | all people attending the event.                                                                      |
| Photography | Photos will be taken of all medal winners as well as action and environment shots which will be      |
| Thotography | available online as soon as possible following the competition.                                      |
|             | available offliffe as soon as possible following the competition.                                    |
|             | Should you NOT wish your photo to be published, please email admin@nt.swimming.org.au                |
|             | PRIOR to the championships                                                                           |
|             |                                                                                                      |
| Event       | Vorgee , Swimming NTs official sponsor will be situated near the main entrance during each           |
| Merchandise | session of competition with a range of aquatic merchandise for sale                                  |
|             | C. Sanata NT Mancha disa di Balanta da Salah adalah Manca Tand                                       |
| 1           | Swimming NT Merchandise will also be available at the Vorgee Tent.                                   |
|             | ownining it i we contained on a discourse at the volges vent.                                        |