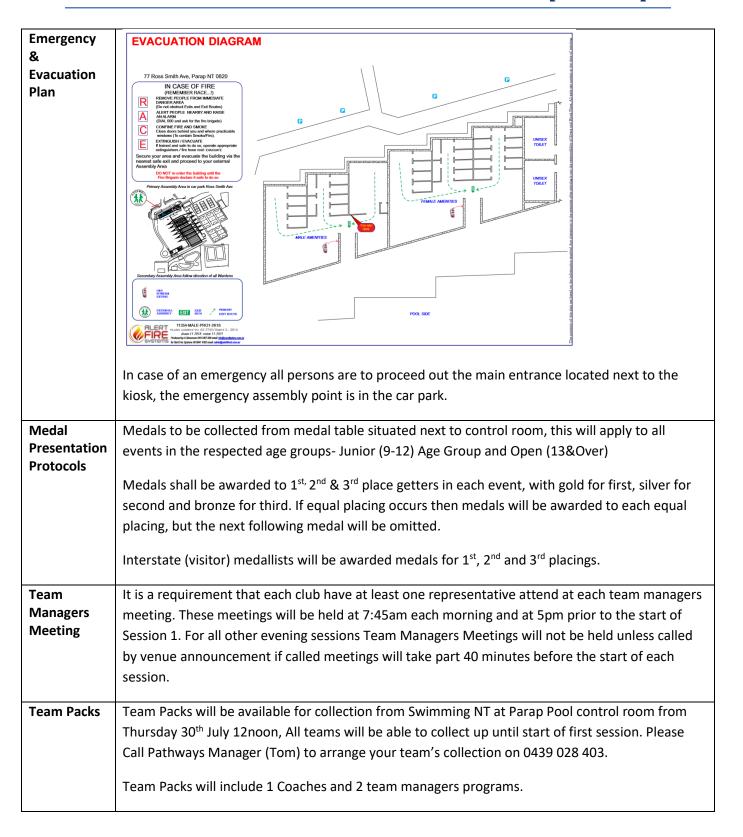

| Venue:                    | Parap Pool- 77 Ross Smith Ave Parap                                                                                                                                                                                                                                                                                                                   |                                                                                                                                                   |  |  |  |
|---------------------------|-------------------------------------------------------------------------------------------------------------------------------------------------------------------------------------------------------------------------------------------------------------------------------------------------------------------------------------------------------|---------------------------------------------------------------------------------------------------------------------------------------------------|--|--|--|
| Time:                     | Friday 31st July Session 1: 4:00pm Gates Open 4:30pm Warm Up 5:20pm Official Opening 5:30pm Race Start  Saturday 1st August Session 2: 7:00am Gates Open 7:15am Warm Up 8:15am Race Start                                                                                                                                                             | Sunday 2 <sup>nd</sup> August Session 4: 7:00am Gates Open 7:15am Warm Up 8:15am Race Start  Warm up will conclude 15mins prior to the Race Start |  |  |  |
|                           | Session 3: 3:00pm Gates Open 3:15pm Warm Up 4:15pm Race Start                                                                                                                                                                                                                                                                                         | No early admission, prior to gates open times                                                                                                     |  |  |  |
| Admission:                | FREE for all                                                                                                                                                                                                                                                                                                                                          |                                                                                                                                                   |  |  |  |
| Entry Fee:                | \$10 per individual event<br>\$20 per relay team                                                                                                                                                                                                                                                                                                      |                                                                                                                                                   |  |  |  |
| Program                   | Programs will be available for purchase at the Vorgee Merchandise Stand at the Main Entry.  Event Program - \$5  Session Timelines will be available online 29 <sup>th</sup> July 2020, please note that these are provided as a                                                                                                                      |                                                                                                                                                   |  |  |  |
| Eligibility<br>and Rules: | <ul> <li>The meet will be conducted under the rules of Swimming Australia Ltd.</li> <li>One start rule applies to all</li> <li>Taping is permissible if it is not under the swimming costume and is accompanied by a medical certificate. The athlete must present themselves to the Referee 1 hour prior to the commencement of the meet.</li> </ul> |                                                                                                                                                   |  |  |  |
|                           | Individual Entries:                                                                                                                                                                                                                                                                                                                                   |                                                                                                                                                   |  |  |  |
|                           | No Qualifying times will apply for any individual event.                                                                                                                                                                                                                                                                                              |                                                                                                                                                   |  |  |  |
|                           | No swimmer may swim up an age group.                                                                                                                                                                                                                                                                                                                  |                                                                                                                                                   |  |  |  |
|                           |                                                                                                                                                                                                                                                                                                                                                       | immers fail to attend meet or part thereof, cannot swim ncelled upon the declaration of force majeure.                                            |  |  |  |
|                           | Swimmers wishing to withdraw from hea within twenty (20) minutes of published w                                                                                                                                                                                                                                                                       | ts shall do so on official forms available from the booth varm up commencement time.                                                              |  |  |  |