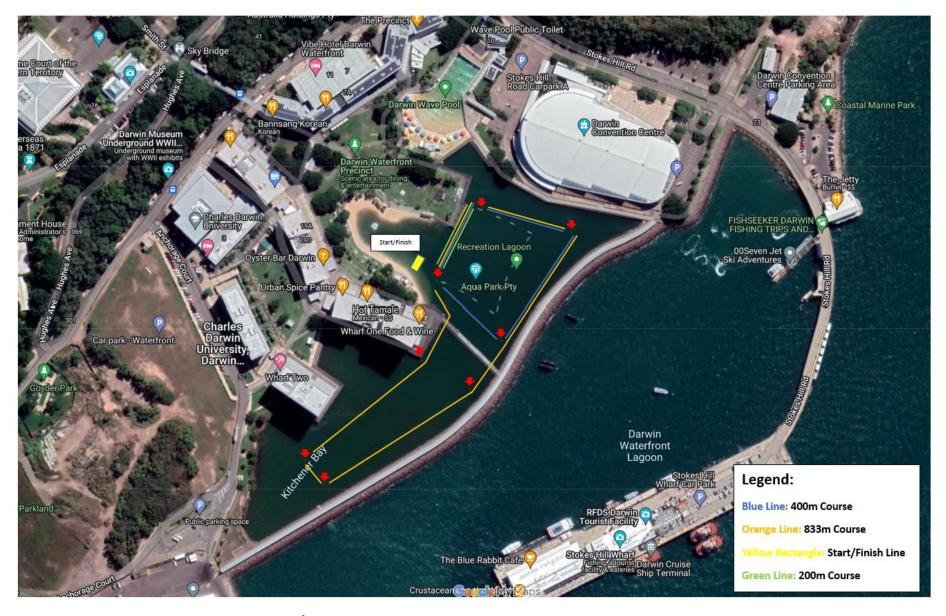

|  |  |











## Swimming NT Open Water 2023 Course Map