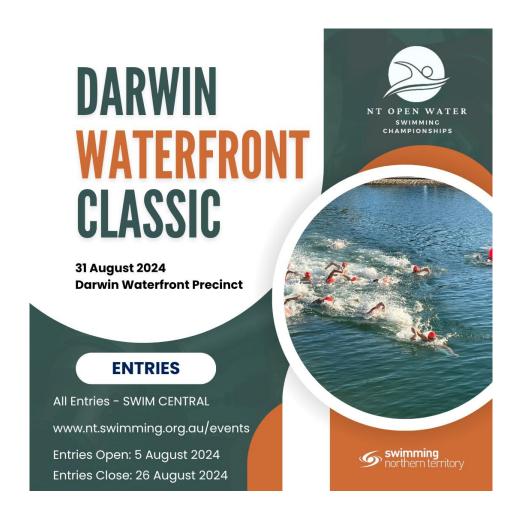

## **SNT Darwin Waterfront Classic**

Darwin Waterfront Precinct
19B Kitchener Drive, Darwin City NT 0800

31st August 2024

| Venue                  | Darwin Waterfront Precinct  19B Kitchener Drive, Darwin City NT 0800                                                                                                                                                                                                                                                                                                                                 |           |            |
|------------------------|------------------------------------------------------------------------------------------------------------------------------------------------------------------------------------------------------------------------------------------------------------------------------------------------------------------------------------------------------------------------------------------------------|-----------|------------|
|                        |                                                                                                                                                                                                                                                                                                                                                                                                      |           |            |
| Times                  | Warm up/Check in: 7 am Race Briefing: 7.40am                                                                                                                                                                                                                                                                                                                                                         |           |            |
|                        | Competition Start: 8 am  Please Note: All competing athletes MUST check in between 7am & 7:30am and attend the race briefing at 7:40am to be eligible to compete                                                                                                                                                                                                                                     |           |            |
|                        |                                                                                                                                                                                                                                                                                                                                                                                                      |           |            |
|                        |                                                                                                                                                                                                                                                                                                                                                                                                      |           |            |
|                        |                                                                                                                                                                                                                                                                                                                                                                                                      |           |            |
| Spectator<br>Admission | FREE                                                                                                                                                                                                                                                                                                                                                                                                 |           |            |
| Start Lists            | Start Lists will be released online on the Wednesday 28th August 2024                                                                                                                                                                                                                                                                                                                                |           |            |
|                        | Athletes & Team Mangers should download and print their own copies before the event. There will be <b>NO</b> programs available for purchase on the day.                                                                                                                                                                                                                                             |           |            |
| Age                    | Swimmer's age as of 31st August 2024                                                                                                                                                                                                                                                                                                                                                                 |           |            |
| Events                 | Event                                                                                                                                                                                                                                                                                                                                                                                                | Age Group | Boys/Girls |
|                        | 400 m                                                                                                                                                                                                                                                                                                                                                                                                | 9 & Over  | Mixed      |
|                        | 1.2 Km                                                                                                                                                                                                                                                                                                                                                                                               | 11 & Over | Mixed      |
|                        | 2.5 km                                                                                                                                                                                                                                                                                                                                                                                               | 11 & Over | Mixed      |
|                        | 5 km                                                                                                                                                                                                                                                                                                                                                                                                 | 12 & Over | Mixed      |
|                        | 10 km                                                                                                                                                                                                                                                                                                                                                                                                | 13 & Over | Mixed      |
|                        | 400m Event:                                                                                                                                                                                                                                                                                                                                                                                          |           |            |
|                        | SNT is proud to be offering again a 400m participation event as part of our Championships. If you have always wished to have a go and the distances have been a little daunting, then this is for you! Swimmers competing in the 400m event aged 9 & over may swim with a chaperone, if required. Please use the QR code to nominate your chaperone. There is no cost associated with the Chaperone. |           |            |
|                        | Please contact <a href="mailto:admin@nt.swimming.org.au">admin@nt.swimming.org.au</a> if you would like more information regarding this distance.                                                                                                                                                                                                                                                    |           |            |
| Entry Fee              | 1.2 Km, 2.5Km, 5 Km and 10 Km Events:                                                                                                                                                                                                                                                                                                                                                                |           |            |
|                        | Competitive Member \$16.50 incl GST + associated Swim Central Fees.                                                                                                                                                                                                                                                                                                                                  |           |            |
|                        | Non- Members \$16.50 incl. event entry + associated Swim Central Fees. Non-members must purchase a "2024 SNT Open Water Swimmer ONLY Membership" for the "Open Water Season" prior to entering the event, which includes all 3 Swimming NT Open Water Events and Insurances.                                                                                                                         |           |            |
|                        | 400m Event:                                                                                                                                                                                                                                                                                                                                                                                          |           |            |
|                        | Competitive Member \$11.00 incl GST + associated Swim Central Fees.                                                                                                                                                                                                                                                                                                                                  |           |            |
|                        | Non- Members \$11.00 incl. event entry + associated Swim Central Fees. Non-members must purchase a "2024 SNT Open Water Swimmer ONLY Membership" for the "Open Water Season" prior to entering the event, which includes all 3 Swimming NT Open Water Events and Insurances.                                                                                                                         |           |            |